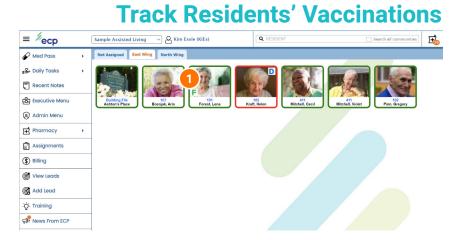

# User Guide **RESIDENT**

On the ECP home screen, click a **Resident** photo. The resident details window will display.