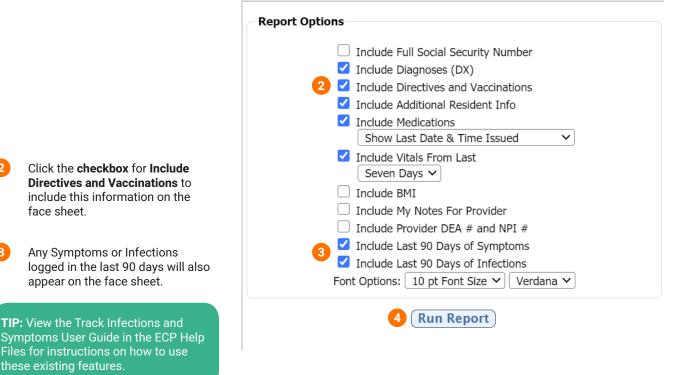

#### General Tab

Vaccinations and screenings you can track here include Flu Shot, Pneumonia, TB, Shingles, and COVID.

- 3 Select the date of the vaccination from the date picker. For COVID vaccinations that require two separate doses, add those dates accordingly.
- Enter any notes, such as therapies, additional screenings, or manufacturer in the paragraph field.

Click Save.

Vaccination tracking information can be included on a resident's face sheet.

In the resident details window, click **Face Sheet**. The **Print Face Sheet** window will display.

| Lena Forest - Room: 101                        | ×                 |
|------------------------------------------------|-------------------|
| Face Sheet 1 Physician Order Sheet Life Story  |                   |
| Provide Services Resident Care Plan History Ad | d. Reports        |
| Resident File                                  | Medication Orders |
| Resident Diagnoses (DX)                        | Petty Cash        |
| Infections                                     | Symptoms          |
| Resident File                                  | e - Status Log    |