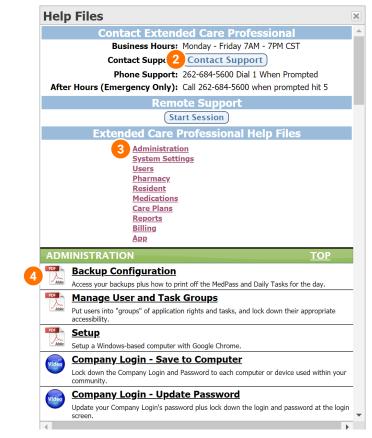

1a Click the arrow to expand the menu.

**1b** Click **Help Files**. The Help Files window will display.

Click **Contact Support** to send an email directly to ECP Support. The Contact Support window will display. Complete the form and click **Send**.

**NOTE:** You can also open the Contact Support window from the expanded Help menu. See Step 1a.

Click a **Category Name** to filter content (Users, Resident, Medications, etc).

Click the (PDF icon) or (video icon) to view content on a specific topic. Content will display in a new window.