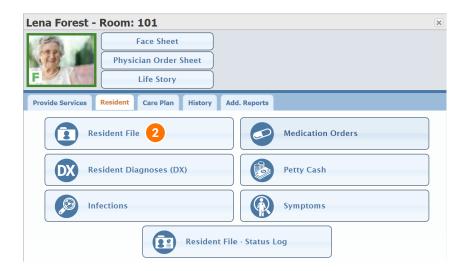

#### **Resident Tab**

Click **Resident File**. The resident file window will display.