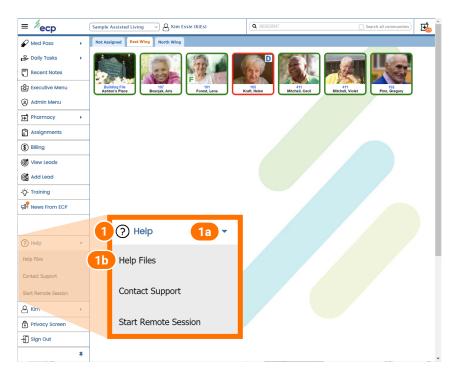

### SUPPORT

ECP has a library of Videos and PDF guides to assist in the training process. The Help File Videos will provide step-bystep instructions for using ECP.

4

On the home screen, click **Help.** or

1a Click the arrow to expand the menu.

**1b** Click **Help Files**. The Help Files window will display.

Click **Contact Support** to send an email directly to ECP Support. The Contact Support window will display. Complete the form and click **Send**.

**NOTE:** You can also open the Contact Support window from the expanded Help menu. See Step 1a.

Click a **Category Name** to filter content (Users, Resident, Medications, etc).

Click the (PDF icon) or (video icon) to view content on a specific topic. Content will display in a new window.